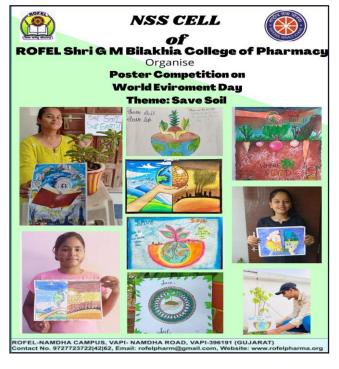

## REPORT ON NSS (WORLD ENVIRONMENT DAY)

On the occassion of World Environment Day, A poster competition was held as a part of NSS activity for the students of ROFEL Shri G M Bilakhia College of Pharmacy, Vapi on 5<sup>th</sup> June, 2022. Students were asked to present poster on theme **SAVE SOIL-SAVE EARTH**. In total 80 students took part in this poster competition. Winners were felicitated with E-Certificates.